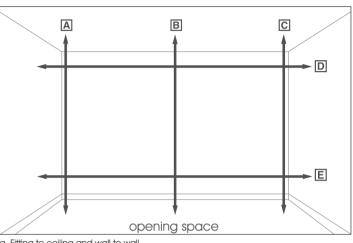

#### Step 1 How to measure up for standard sliding doors

Begin by measuring your opening space. All doors fit a maximum opening height of 2260mm with a maximum opening width of 3607mm. Doors are available in up to three widths (610mm, 762mm or 914mm).

Please note: Doors don't come in all three widths. Please make sure that you are aware of this (selecting your door first) before measuring up. If there is a difference between the measurements of heights A, B or C, this means that your ceiling and floor are not parallel. Your track-set will allow for a difference of up to 25mm, but if the difference exceeds this you will need to make adjustments to your ceiling or walls. (See diagrams 1b, 1c & 1d). This can easily be done using our accessories listed on the previous page (Spacer blocks for gaps under 127mm or the Open height reducer for gaps exceeding 127mm).

SLIDING ROBES DIRECT

1a. Fitting to ceiling and wall to wall.

(if higher than 2450mm)

Step 2. Select and fit your Storage System

Step 3. Build the opening for your doors