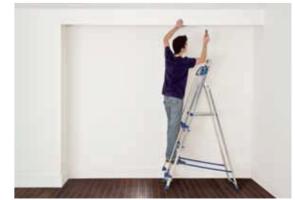

#### Build the opening for your doors

All doors are made to fit a standard opening height of 2260mm including track. Higher ceilings can be reduced using spacer blocks or opening height reducer.