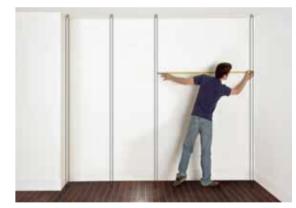

#### Step 1 How to measure up for standard sliding doors

Begin by measuring your opening space. All doors fit a maximum opening height of 2260mm with a maximum opening width of 3607mm. Doors are available in up to three widths (610mm, 762mm or 914mm).

Please note: Doors don't come in all three widths. Please make sure that you are aware of this (selecting your door first) before measuring up. If there is a difference between the measurements of heights A, B or C, this means that your ceiling and floor are not parallel. Your track-set will allow for a difference of up to 25mm, but if the difference exceeds this you will need to make adjustments to your ceiling or walls. (See diagrams 1b, 1c & 1d). This can easily be done using our accessories listed on the previous page (Spacer blocks for gaps under 127mm or the Open height reducer for gaps exceeding 127mm).