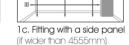

Please note: Doors don't come in all three widths. Please make sure that you are aware of this (selecting your door first) before measuring up. If there is a difference between the measurements of heights A, B or C, this means that your ceiling and floor are not parallel. Your track-set will allow for a difference of up to 25mm, but if the difference exceeds this you will need to make adjustments to your ceiling or walls. (See diagrams 1b, 1c & 1d). This can easily be done using our accessories listed on the previous page (Spacer blocks for gaps under 127mm or the Open height reducer for gaps exceeding 127mm).