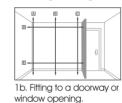

Please note: Doors don't come in all three widths. Please make sure that you are aware of this (selecting your door first) before measuring up. If there is a difference between the measurements of heights A, B or C, this means that your ceiling and floor are not parallel. Your track-set will allow for a difference of up to 25mm, but if the difference exceeds this you will need to make adjustments to your ceiling or walls. (See diagrams 1b, 1c & 1d). This can easily be done using our accessories listed on the previous page (Spacer blocks for gaps under 127mm or the Open height reducer for gaps exceeding 127mm).